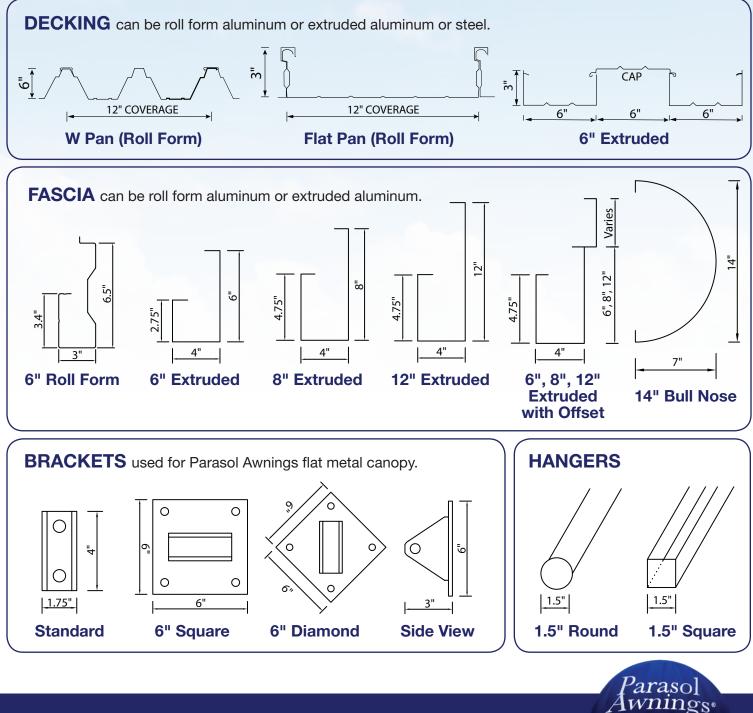

## **Decking, Fascia & Attachment Options**

**EXTRUDED FASCIA** 

For a FREE Estimate, call 901-368-4477 or visit parasolawnings.com.