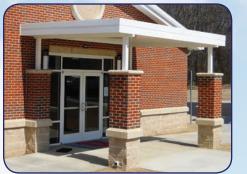

## **Metal Canopies with Posts**

Whether it's a walkway canopy, carport or patio cover, Metal Canopies with Posts are functional and suitable for all environments. Our systems are used at home, schools, churches, office buildings and wherever pedestrian shelter is needed. Our systems feature extruded or roll formed aluminum roofs supported by posts. Fascia, Decking and Posts available in:

- **Extruded**
- **Roll Form**
- Steel

Pre-Manufactured Metal Canopy

Cantilever-Extruded Fascia & Offset

Metal Canopy With Flat Pan Decking

Employee Break Areas

Canopy Using Roll Form Fascia & Decking

**Carport Canopy** 