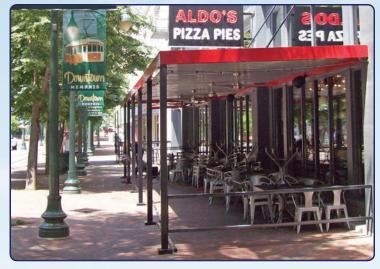

## **Metal Canopies with Posts**

Whether it's a walkway canopy, carport or patio cover, Metal Canopies with Posts are functional and suitable for all environments. Our systems are used at home, schools, churches, office buildings and wherever pedestrian shelter is needed. Our systems feature extruded or roll formed aluminum roofs supported by posts. Fascia, Decking and Posts available in:

Industrial Canopy With W Pan Decking

Wall Attached Metal Canopy With Extruded Fascia

Walkway Covers