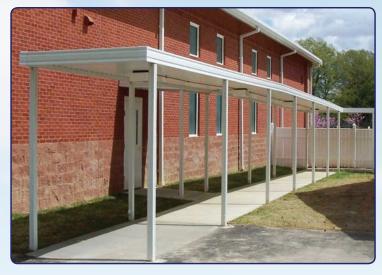

## **Metal Canopies with Posts**

Whether it's a walkway canopy, carport or patio cover, Metal Canopies with Posts are functional and suitable for all environments. Our systems are used at home, schools, churches, office buildings and wherever pedestrian shelter is needed. Our systems feature extruded or roll formed aluminum roofs supported by posts. Fascia, Decking and Posts available in:

Industrial Canopy With W Pan Decking

Wall Attached Metal Canopy With Extruded Fascia

Walkway Covers