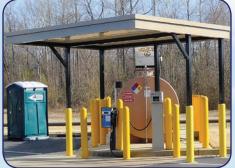

- **Extruded**
- **Roll Form**
- Steel

Pre-Manufactured Metal Canopy

Cantilever-Extruded Fascia & Offset

Metal Canopy With Flat Pan Decking

Employee Break Areas

Canopy Using Roll Form Fascia & Decking

**Carport Canopy** 