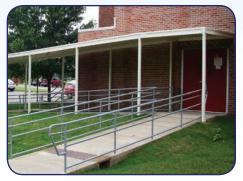

## **Metal Canopies with Posts**

Whether it's a walkway canopy, carport or patio cover, Metal Canopies with Posts are functional and suitable for all environments. Our systems are used at home, schools, churches, office buildings and wherever pedestrian shelter is needed. Our systems feature extruded or roll formed aluminum roofs supported by posts. Fascia, Decking and Posts available in:

Industrial Canopy With W Pan Decking

Wall Attached Metal Canopy With Extruded Fascia

Walkway Covers