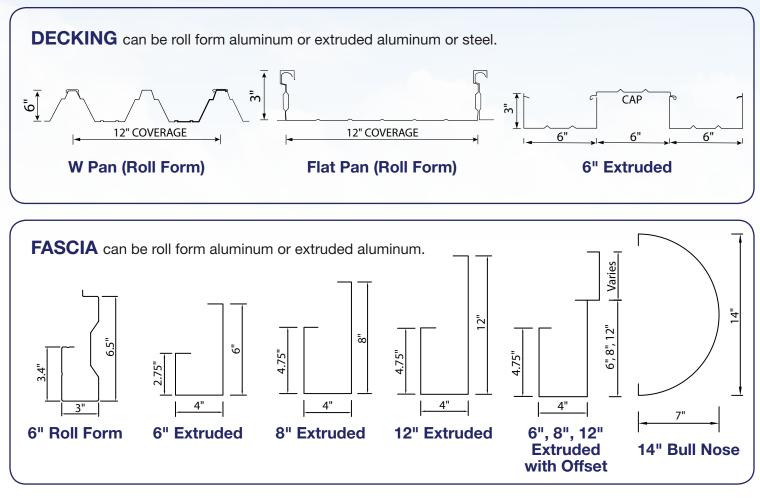

## **Decking & Fascia Options**

**ROLL FORM FASCIA** 

**EXTRUDED FASCIA** 

For a FREE Estimate, call 901-368-4477 or visit parasolawnings.com.