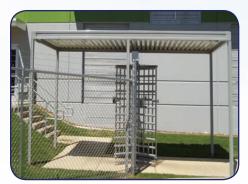

Industrial Canopy With W Pan Decking

Wall Attached Metal Canopy With Extruded Fascia

Walkway Covers