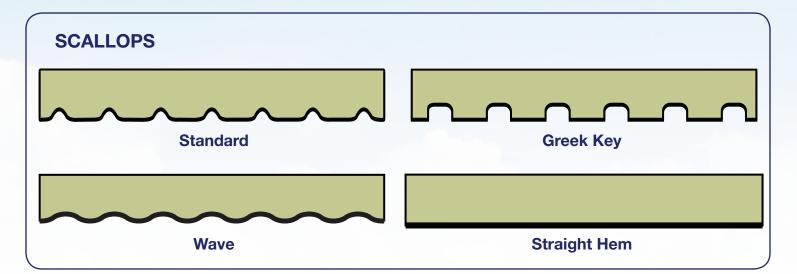

## **Fabric Awnings & Canopies**

Whether for business or home, a fabric awning or canopy can provide protection, create extra space, and enhance the look of a house or storefront. Fabric awnings can achieve a soft look, offer many color options, and allow you the flexibility to change the fabric at a later date. Fabric awnings offer many solutions for windows, doors, entrances, walkways, signage, and patios.  10-Year Framework Warranty
Standard Welded Mill Finish Aluminum Frame





Square



Dome



Convex



**A-Frame** 



Marquee



**Stationary Canopy** 



**Elongated Dome** 



Venetian



Concave



For a FREE Estimate, call 901-368-4477 or visit parasolawnings.com.

## **Fabric Options**

## VALANCES



**No Valance** 

**Rigid Valance** 

Loose Valance



## ENDS





For a FREE Estimate, call 901-368-4477 or visit parasolawnings.com.